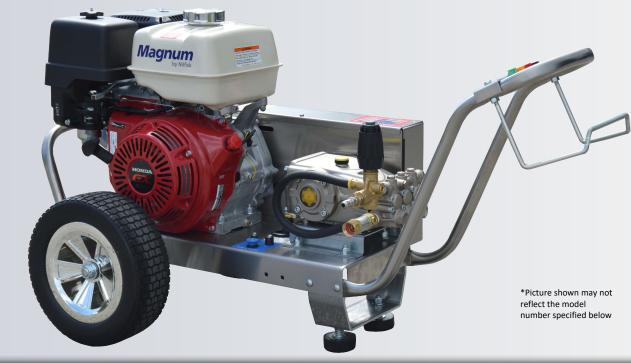

Magnum by Nilfisk

## MB4042HM 4 GPM @ 4200 PSI

Magnum by Nilfisk M3-2012S Pump

## **Magnum Features:**

- Stainless steel frames w/ lifetime warranty
- Dimensions: GX390 Model: 49"L x 28"W x 26"H
- Easy access single bolt interlocking belt cover
- Single bolt engine adjustable belt tension
- Hose hanger and gun/wand holder
- Heavy Duty 3/4" zinc plated steel axle
- 12" flat free tires and mag style wheels
- Commercial/Industrial grade engines w/ low oil shutdown
- Easy access engine & pump oil drains
- 3VX belt system offers balanced power transfer
- Duraview inlet filter
- Adjustable pressure unloader
- Thermo sensor preventing over heating in bypass mode