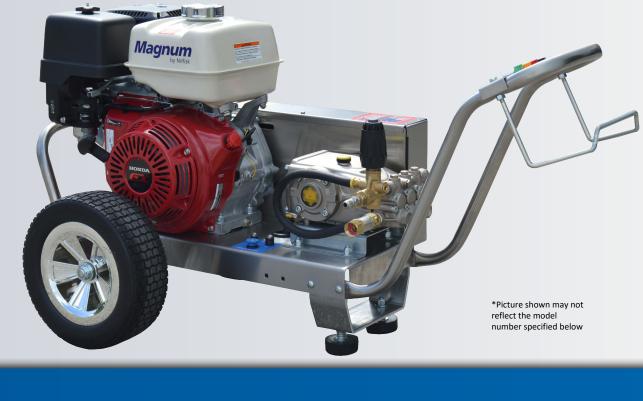

# MB4040HC 4 GPM @ 4000 PSI

5PP3140 Pump

## **POWERED** by **HONDA** GX390 Engine

#### **Magnum Features:**

- Stainless steel frames w/ lifetime warranty GX390 Model: 49"L x 28"W x 26"H
- Easy access single bolt interlocking belt cover
- Single bolt engine adjustable belt tension
- Hose hanger and gun/wand holder
- Heavy duty 3/4" zinc plated steel axle
- 12" flat free tires and mag style wheels
- Commercial/Industrial grade engines w/ low oil shutdown
- Easy access engine & pump oil drains
- 3VX belt system offers balanced power transfer
- Duraview inlet filter
- Adjustable pressure unloader
- Thermo sensor preventing over heating in bypass mode