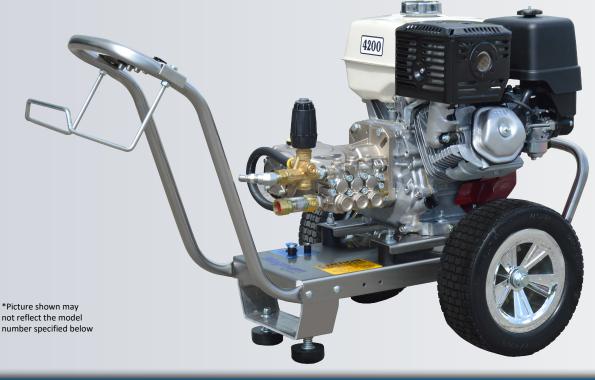

## Magnum by Nilfisk

M4042HM 4GPM@4200PSI

M2-1313G8 Pump

## **Magnum Features:**

- Stainless steel frames w/ lifetime warranty
- Dimensions: GX390 Model: 47"L x 24"W x 26"H
- Anti Vibration Isolators
- Hose hanger and gun/wand holder
- Heavy Duty 3/4" zinc plated steel axle
- 12" flat free tires and mag style wheels
- Commercial/Industrial grade engines w/ low oil shutdown
- Easy access engine oil drain
- Duraview inlet filter
- Adjustable pressure unloader
- Thermo sensor preventing over heating in bypass mode