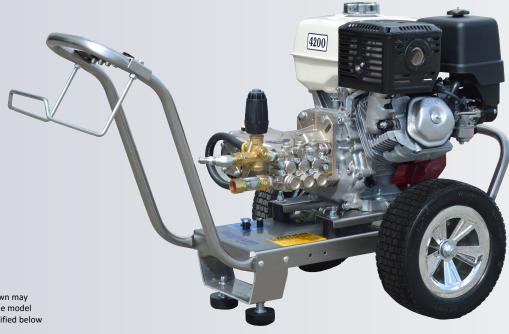

Magin Dunn by Nifis

\*Picture shown may not reflect the model number specified below

## M4040HG 4GPM@4000PSI

EZ4040G Pump

GENERAL PUMP

## Magnum Features:

- Stainless steel frames w/ lifetime warranty
- Dimensions: GX390 Model: 47"L x 24"W x 26"H
- Anti Vibration Isolators
- Hose hanger and gun/wand holder
- Heavy duty strong 3/4" zinc plated steel axle
- 12" flat free tires and mag style wheels
- Commercial/Industrial grade engines w/ low oil shutdown
- Easy access engine oil drain
- Duraview inlet filter
- Adjustable pressure unloader
- Thermo sensor preventing over heating in bypass mode