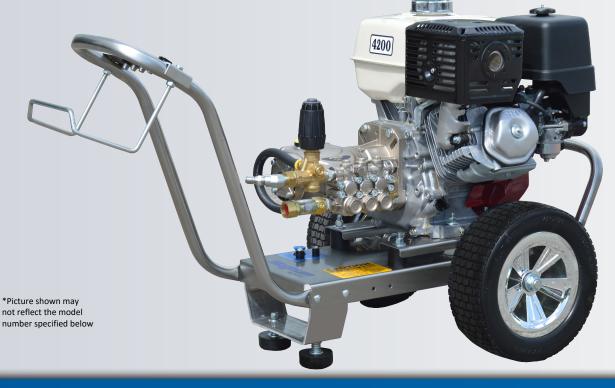

# M4040HC 4GPM@4000PSI

66PPX40GG1 Pump

### **Magnum Accessories:**

- 50' High pressure non-marking hose w/ SS quick connects
- Gun/wand assembly w/ SS quick connects
- 5 color coded QC spray nozzles
- 1 long range QC chemical shooter nozzle
- 6 ea. 1/4" & 3/8" replacement o-rings on deck
- Maxi-Flo 20% external chemical injector w/ SS quick connect

## **HONDA** GX390 Engine

#### **Magnum Features:**

- Stainless steel frames w/ lifetime warranty
- Dimensions: GX390 Model: 47"L x 24"W x 26"H
- Anti Vibration Isolators
- Hose hanger and gun/wand holder
- Heavy Duty 3/4" zinc plated steel axle
- 12" flat free tires and mag style wheels
- Commercial/Industrial grade engines w/ low oil shutdown
- Easy access engine oil drain
- Duraview inlet filter
- Adjustable pressure unloader
- Thermo sensor preventing over heating in bypass mode